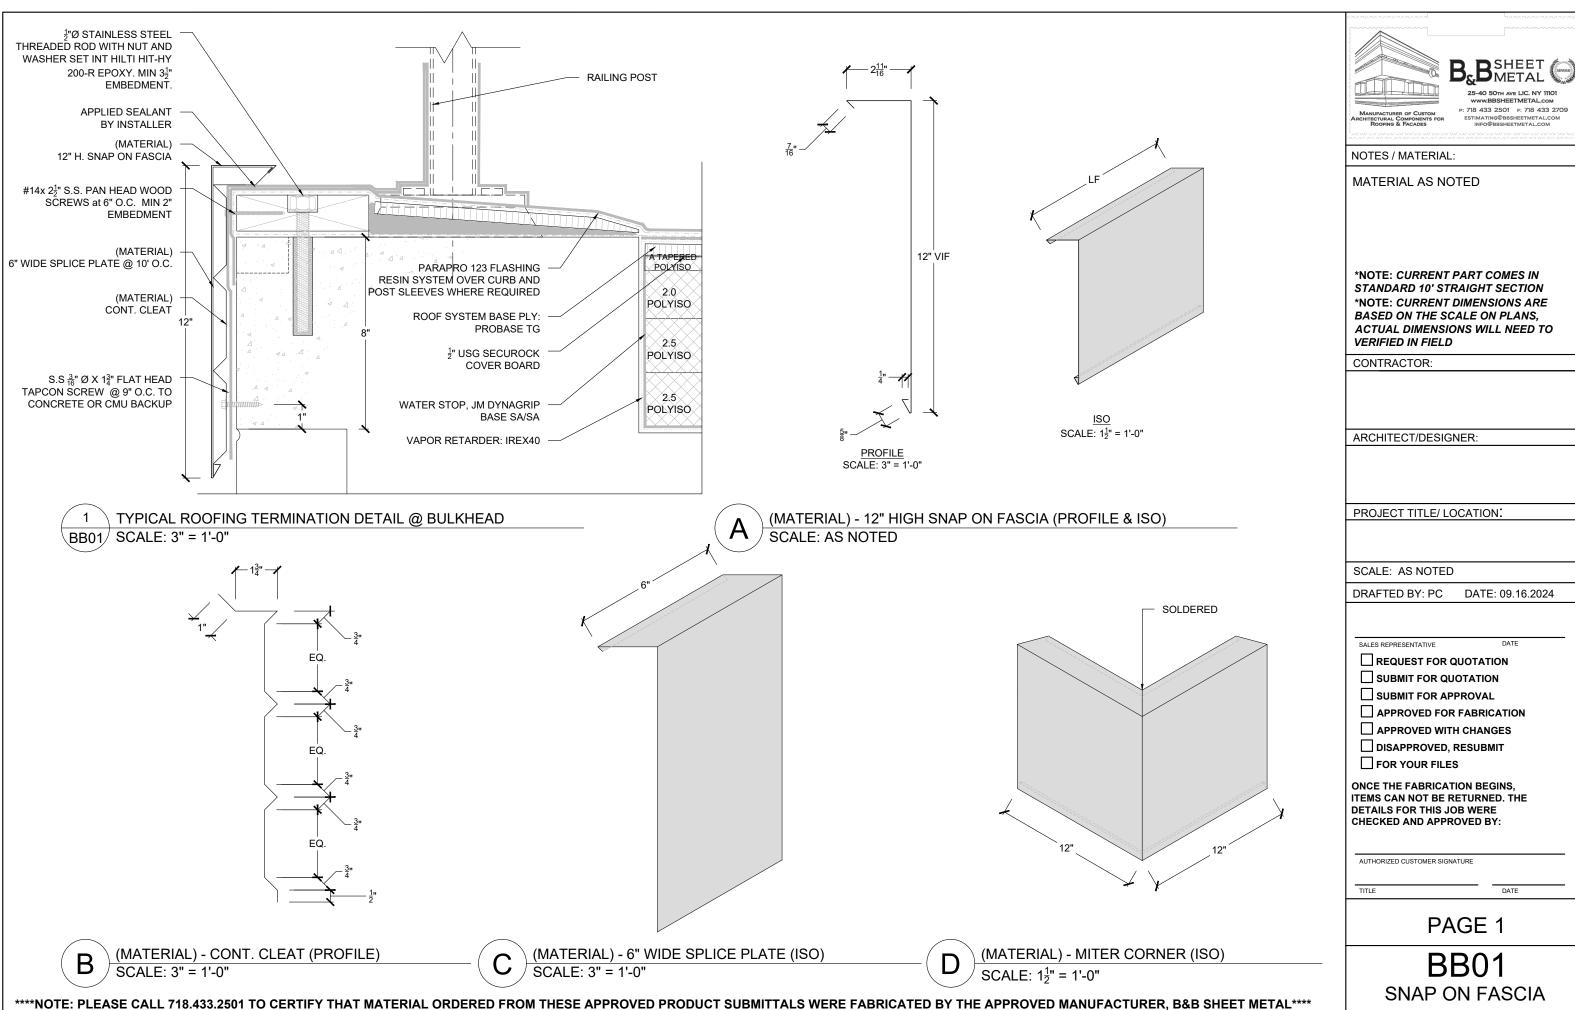

B SHEET STRONG NOTES / MATERIAL: MATERIAL AS NOTED \*NOTE: CURRENT PART COMES IN STANDARD 10' STRAIGHT SECTION \*NOTE: CURRENT DIMENSIONS ARE BASED ON THE SCALE ON PLANS, **ACTUAL DIMENSIONS WILL NEED TO VERIFIED IN FIELD** CONTRACTOR: RENOVATE INC 432 MANOR RD STATEN ISLAND, NY 10314 P:718-772-1590 ARCHITECT/DESIGNER: SUPER STRUCTURE 32 AVENUE OF THE AMERICAS NEW YORK, NY 10013 TEL: 212 505 1133 FAX: 212 505 1726 PROJECT TITLE/ LOCATION: SOUTH JAMAICA II QUEENS, NY SCALE: AS NOTED DRAFTED BY: PC DATE: 09.16.2024 SALES REPRESENTATIVE ☐ REQUEST FOR QUOTATION ☐ SUBMIT FOR QUOTATION ☐ SUBMIT FOR APPROVAL ☐ APPROVED FOR FABRICATION ☐ APPROVED WITH CHANGES ☐ DISAPPROVED, RESUBMIT ☐ FOR YOUR FILES ONCE THE FABRICATION BEGINS, ITEMS CAN NOT BE RETURNED. THE **DETAILS FOR THIS JOB WERE CHECKED AND APPROVED BY:** AUTHORIZED CUSTOMER SIGNATURE DATE TITLE