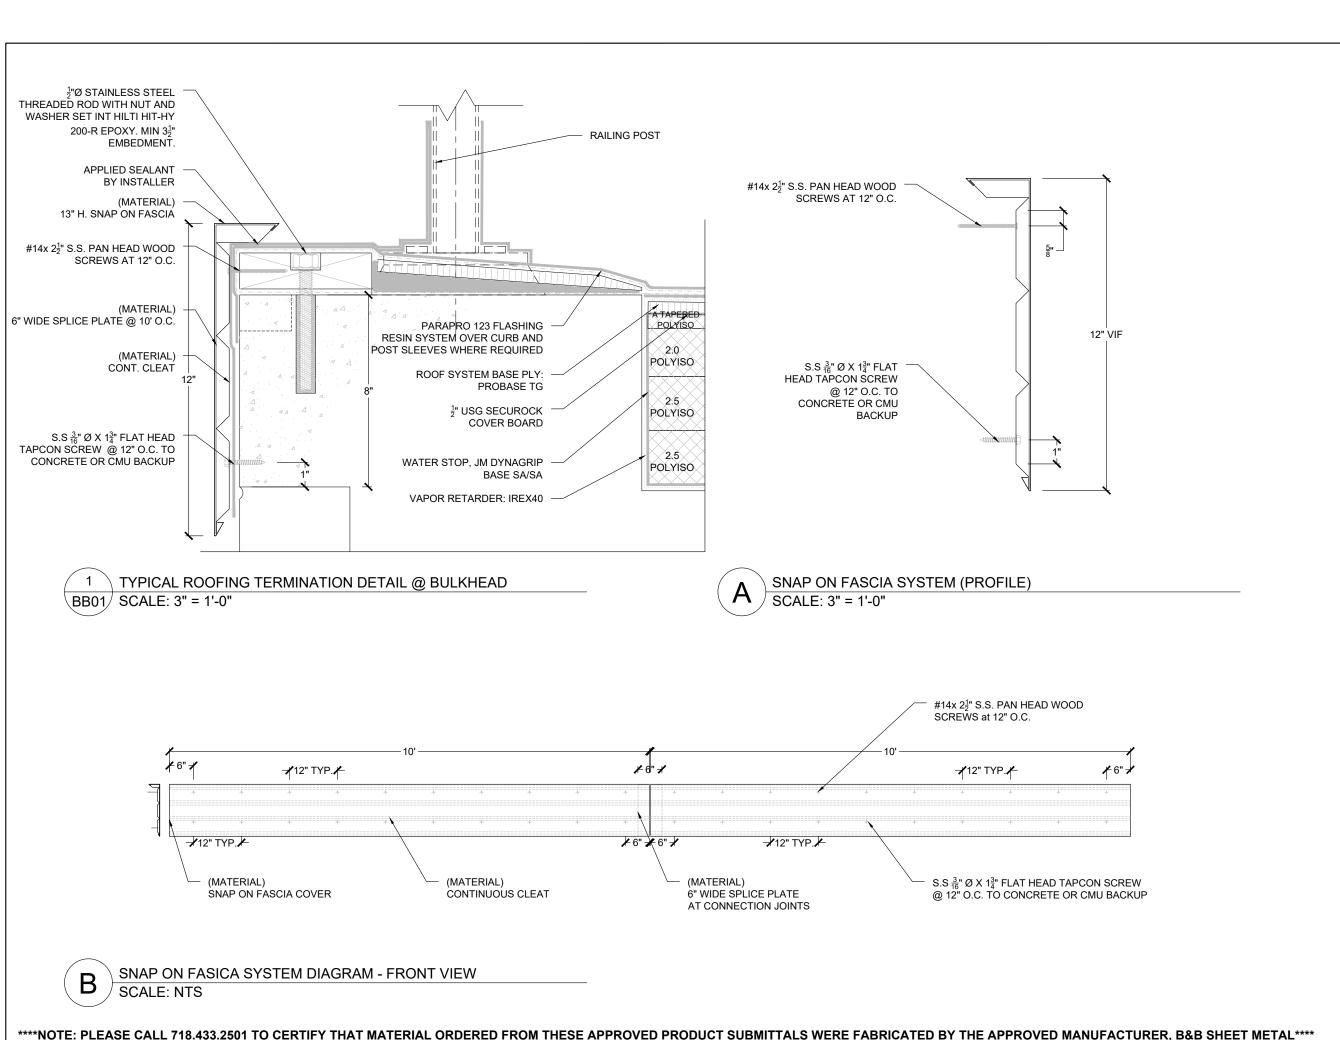

B SHEET STRONG NOTES / MATERIAL: MATERIAL AS NOTED \*NOTE: CURRENT PART COMES IN STANDARD 10' STRAIGHT SECTION \*NOTE: CURRENT DIMENSIONS ARE BASED ON THE SCALE ON PLANS, **ACTUAL DIMENSIONS WILL NEED TO VERIFIED IN FIELD** CONTRACTOR: RENOVATE INC 432 MANOR RD STATEN ISLAND, NY 10314 P:718-772-1590 ARCHITECT/DESIGNER: SUPER STRUCTURE 32 AVENUE OF THE AMERICAS NEW YORK, NY 10013 TEL: 212 505 1133 FAX: 212 505 1726 PROJECT TITLE/ LOCATION: SOUTH JAMAICA II QUEENS, NY SCALE: AS NOTED DRAFTED BY: PC DATE: 09.16.2024 SALES REPRESENTATIVE ☐ REQUEST FOR QUOTATION ☐ SUBMIT FOR QUOTATION ☐ SUBMIT FOR APPROVAL ☐ APPROVED FOR FABRICATION ☐ APPROVED WITH CHANGES ☐ DISAPPROVED, RESUBMIT ☐ FOR YOUR FILES ONCE THE FABRICATION BEGINS, ITEMS CAN NOT BE RETURNED. THE **DETAILS FOR THIS JOB WERE CHECKED A