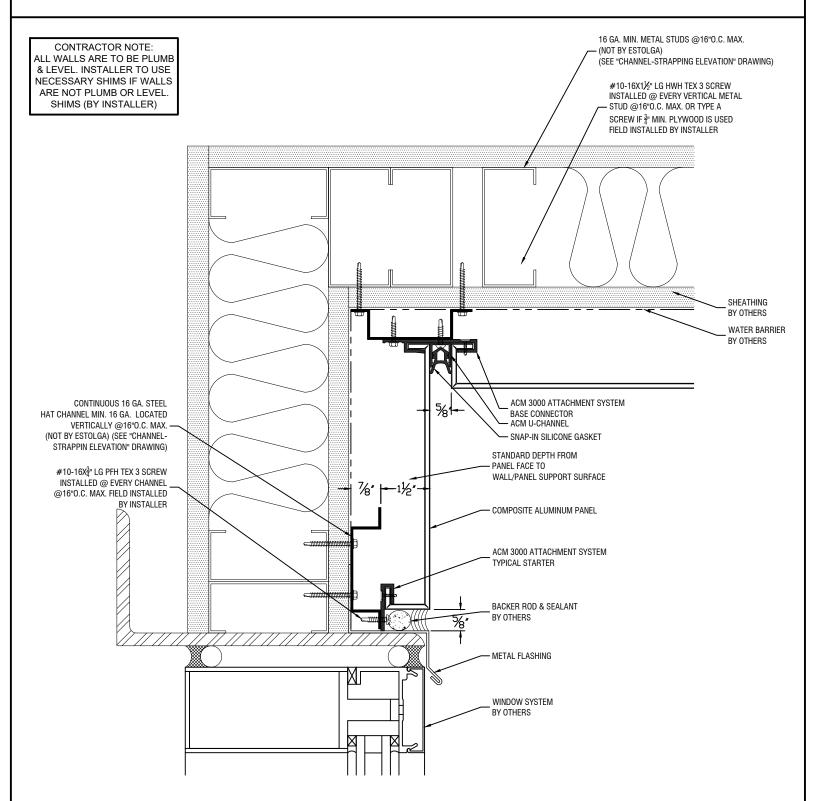

CONTRACTOR NOTE:
ALL WALLS ARE TO BE PLUMB
& LEVEL. INSTALLER TO USE
NECESSARY SHIMS IF WALLS
ARE NOT PLUMB OR LEVEL.
SHIMS (BY INSTALLER)

Window Head Detail

25-40 50TH AVE LONG ISLAND CITY, NY 11101 P: 718-433-2501 F: 718-433-2709 ESTIMATING@BBSHEETMETAL.COM