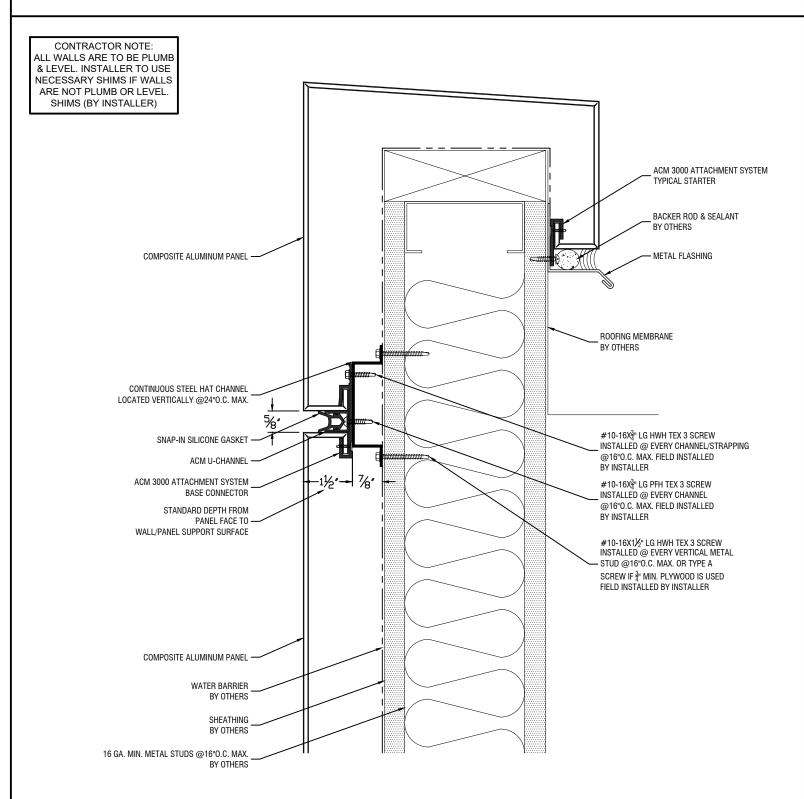

CONTRACTOR NOTE:
ALL WALLS ARE TO BE PLUMB
& LEVEL. INSTALLER TO USE
NECESSARY SHIMS IF WALLS
ARE NOT PLUMB OR LEVEL.
SHIMS (BY INSTALLER)

Window Head Detail

25-40 50TH AVE LONG ISLAND CITY, NY 11101 P: 718-433-2501 F: 718-433-2709 ESTIMATING@BBSHEETMETAL.COM