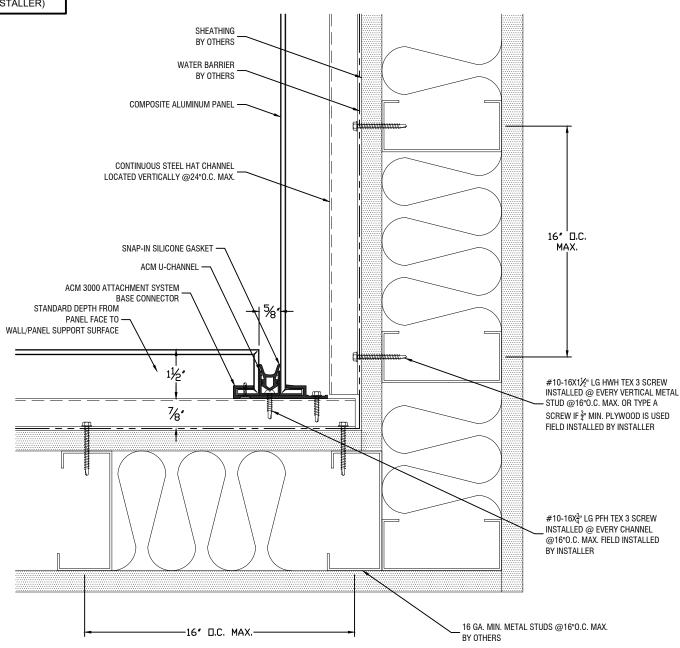

25-40 50th Ave Long Island City, NY 11101 ESTIMATING@BBSHEETMETAL.COM

Typical Horizontal Joint Detail