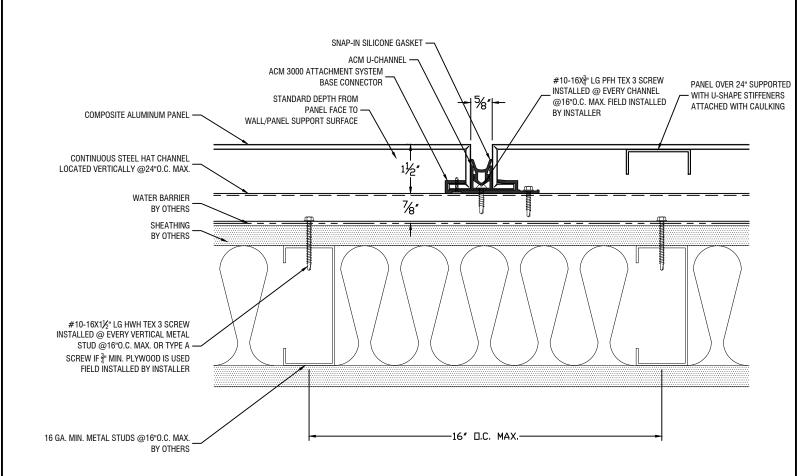

25-40 50th Ave Long Island City, NY 11101 ESTIMATING@BBSHEETMETAL.COM

Typical Horizontal Joint Detail