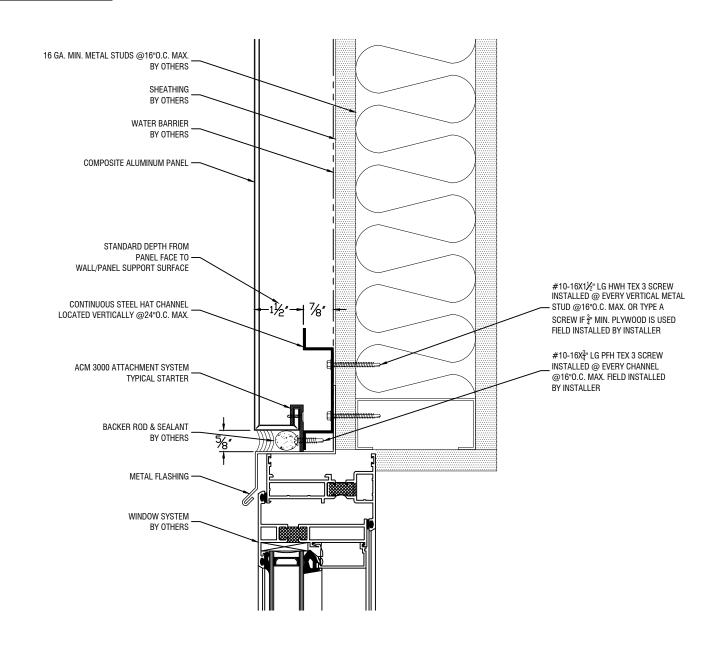

CONTRACTOR NOTE:
ALL WALLS ARE TO BE PLUMB
& LEVEL. INSTALLER TO USE
NECESSARY SHIMS IF WALLS
ARE NOT PLUMB OR LEVEL.
SHIMS (BY INSTALLER)

Window Sill Detail

25-40 50TH AVE LONG ISLAND CITY, NY 11101 P: 718-433-2501 F: 718-433-2709 ESTIMATING@BBSHEETMETAL.COM