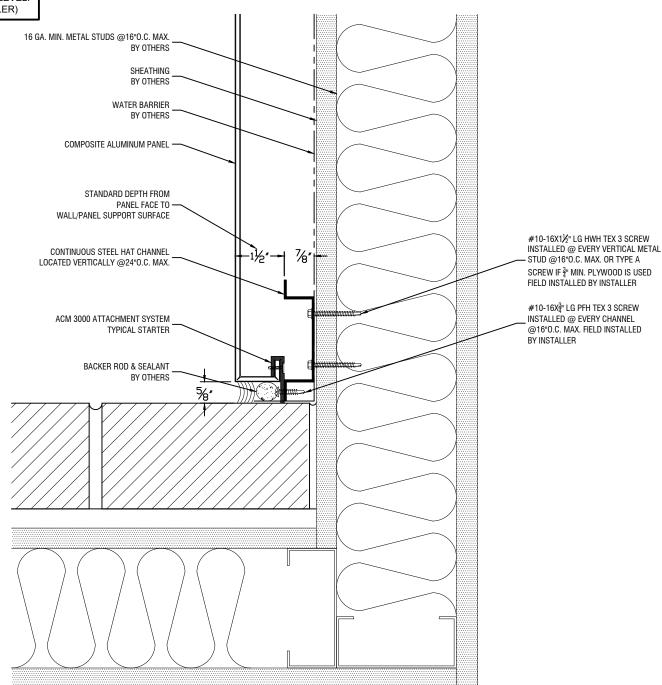

CONTRACTOR NOTE:
ALL WALLS ARE TO BE PLUMB
& LEVEL. INSTALLER TO USE
NECESSARY SHIMS IF WALLS
ARE NOT PLUMB OR LEVEL.
SHIMS (BY INSTALLER)

Window Head Detail

25-40 50TH AVE LONG ISLAND CITY, NY 11101 P: 718-433-2501 F: 718-433-2709 ESTIMATING@BBSHEETMETAL.COM