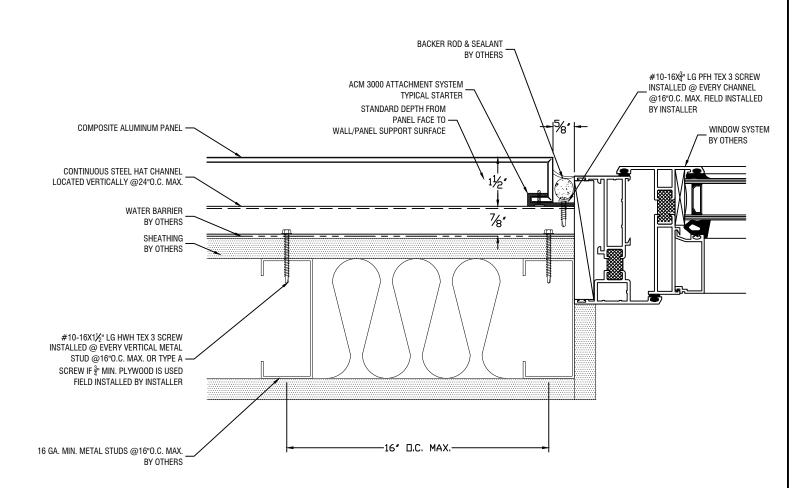

CONTRACTOR NOTE:
ALL WALLS ARE TO BE PLUMB
& LEVEL. INSTALLER TO USE
NECESSARY SHIMS IF WALLS
ARE NOT PLUMB OR LEVEL.
SHIMS (BY INSTALLER)

Window Head Detail

25-40 50TH AVE LONG ISLAND CITY, NY 11101 P: 718-433-2501 F: 718-433-2709 ESTIMATING@BBSHEETMETAL.COM