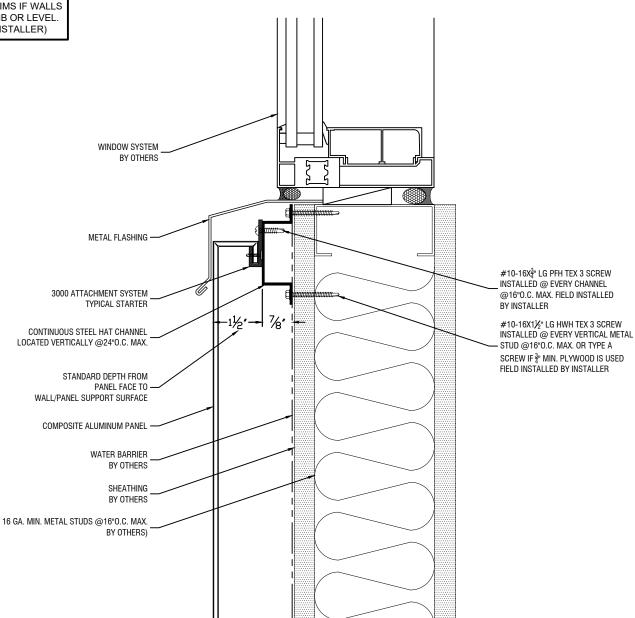

CONTRACTOR NOTE:
ALL WALLS ARE TO BE PLUMB
& LEVEL. INSTALLER TO USE
NECESSARY SHIMS IF WALLS
ARE NOT PLUMB OR LEVEL.
SHIMS (BY INSTALLER)

Window Head Detail

25-40 50TH AVE LONG ISLAND CITY, NY 11101 P: 718-433-2501 F: 718-433-2709 ESTIMATING@BBSHEETMETAL.COM