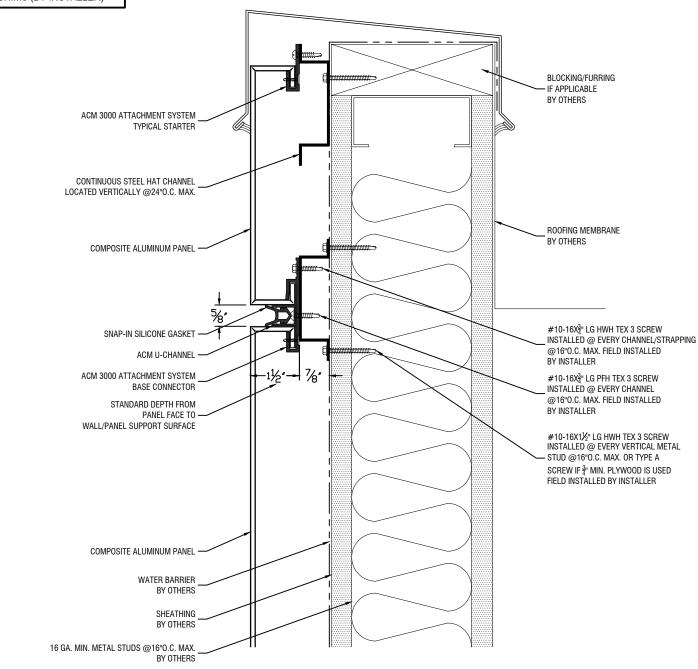

## BESHEET 25-40 50TH AVE LONG ISLAND CITY, NY 11101 P: 718-433-2501 F: 718-433-2709 ESTIMATING@BRSHEETMETAL C

ESTIMATING@BBSHEETMETAL.COM

Canopy Detail

25-40 50th Ave Long Island City, NY 11101 P: 718-433-2501 F: 718-433-2709 ESTIMATING@BBSHEETMETAL.COM