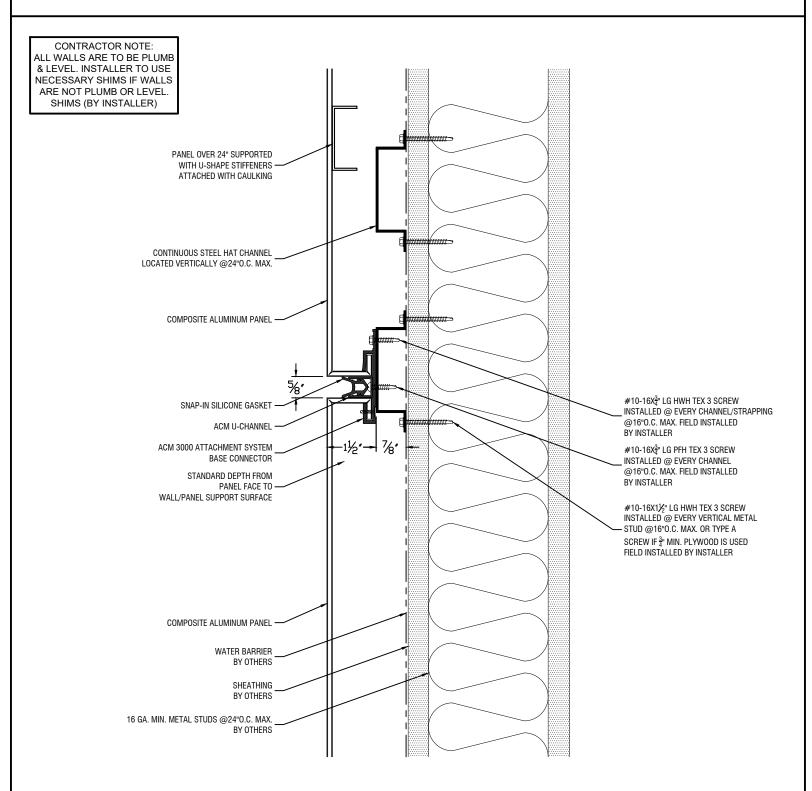

CONTRACTOR NOTE:
ALL WALLS ARE TO BE PLUMB
& LEVEL. INSTALLER TO USE
NECESSARY SHIMS IF WALLS
ARE NOT PLUMB OR LEVEL.
SHIMS (BY INSTALLER)

Window Head Detail

25-40 50TH AVE LONG ISLAND CITY, NY 11101 P: 718-433-2501 F: 718-433-2709 ESTIMATING@BBSHEETMETAL.COM