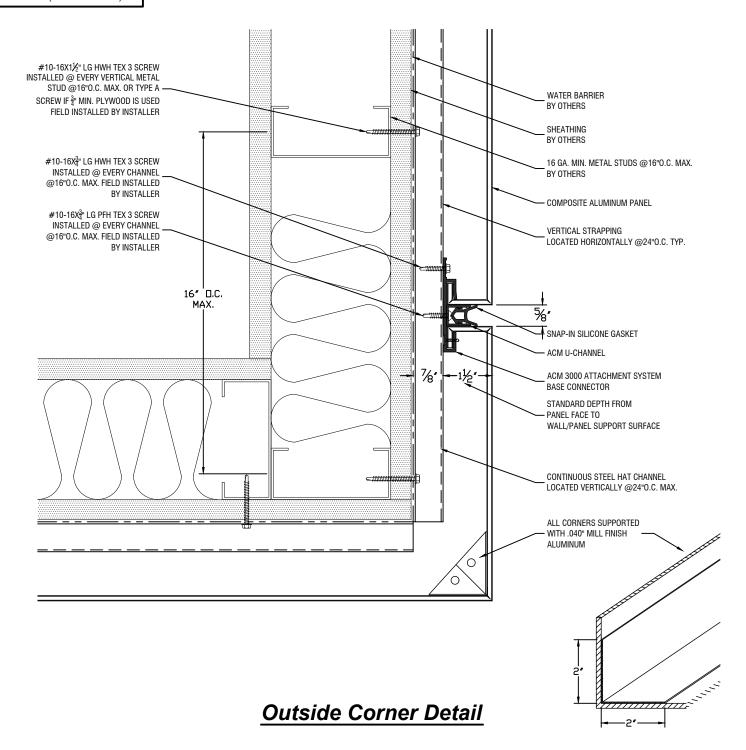

ER)



Window Sill Detail



25-40 50TH AVE LONG ISLAND CITY, NY 11101 P: 718-433-2501 F: 718-433-2709 ESTIMATING@BBSHEETMETAL.COM



CONTRACTOR NOTE:
ALL WALLS ARE TO BE PLUMB
& LEVEL. INSTALLER TO USE
NECESSARY SHIMS IF WALLS
ARE NOT PLUMB OR LEVEL.
SHIMS (BY INSTALLER)



Window Jamb Detail





CONTRACTOR NOTE: ALL WALLS ARE TO BE PLUMB & LEVEL. INSTALLER TO USE NECESSARY SHIMS IF WALLS ARE NOT PLUMB OR LEVEL. SHIMS (BY INSTALLER)



Plan Detail @ Adjacent Wall



## BSHEET LONG ISLAND CITY, NY 11101 P: 718-433-2501 F: 718-433-2709 ESTIMATING@BBSHEETMETAL.C

ESTIMATING@BBSHEETMETAL.COM



CONTRACTOR NOTE: ALL WALLS ARE TO BE PLUMB & LEVEL. INSTALLER TO USE NECESSARY SHIMS IF WALLS ARE NOT PLUMB OR LEVEL. SHIMS (BY INSTALLER)



## Inside Corner Detail



ESTIMATING@BBSHEETMETAL.COM







## B&BSHEET METAL

25-40 50th Ave Long Island City, NY 11101 P: 718-433-2501 F: 718-433-2709 ESTIMATING@BBSHEETMETAL.COM